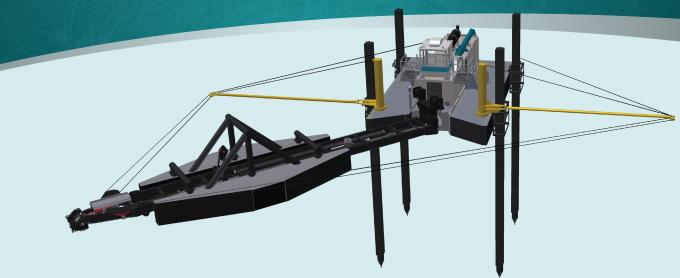

## SHARKUDA®

DSC's imagination, innovation and unparalleled engineering makes a big splash with the SHARKUDA<sup>®</sup>!

## SHARKUDA® CLASS WIDE FORMAT SWINGING LADDER DREDGE

DSC's SHARKUDA<sup>®</sup> combines features of both the DSC Shark Class and Barracuda Class dredges, and is ideal for:

- Aggregate Mining
- Lake Management
- River Dreding
- Contract Dredging
- Environmental Clean-Up
- Coastal Restoration

## Standard Sharkuda® Features:

- Diesel or electric power
- Hull-mounted heavy-duty dredge pump
- Offers a higher efficiency than swinging ladder and conventional dredges
- PLC operating system
- Custom features, sizes and designs available
- Patented Spud Glider system
- Dredging depths up to 43 ft. (13.1 m)
- Various discharge sizes