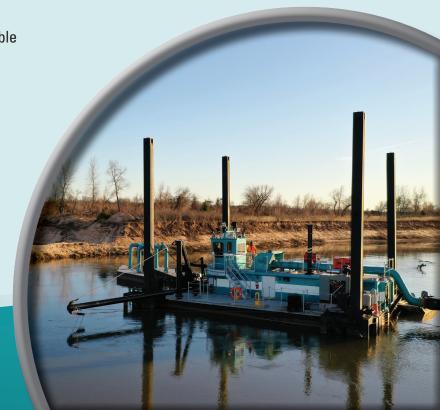

## SHARKUDA®

DSC's imagination, innovation and unparalleled engineering makes a big splash with the SHARKUDA<sup>®</sup>!

## SHARKUDA® CLASS WIDE FORMAT SWINGING LADDER DREDGE

DSC's SHARKUDA<sup>®</sup> combines features of both the DSC Shark Class and Barracuda Class dredges, and is ideal for:

- Aggregate Mining
- Lake Management
- River Dreding
- Contract Dredging
- Environmental Clean-Up
- Coastal Restoration

## Standard Sharkuda® Features:

- Diesel or electric power
- Hull-mounted heavy-duty dredge pump
- Offers a higher efficiency than swinging ladder and conventional dredges
- PLC operating system
- Custom features, sizes and designs available
- Patented Spud Glider system
- Dredging depths up to 43 ft. (13.1 m)
- Various discharge sizes