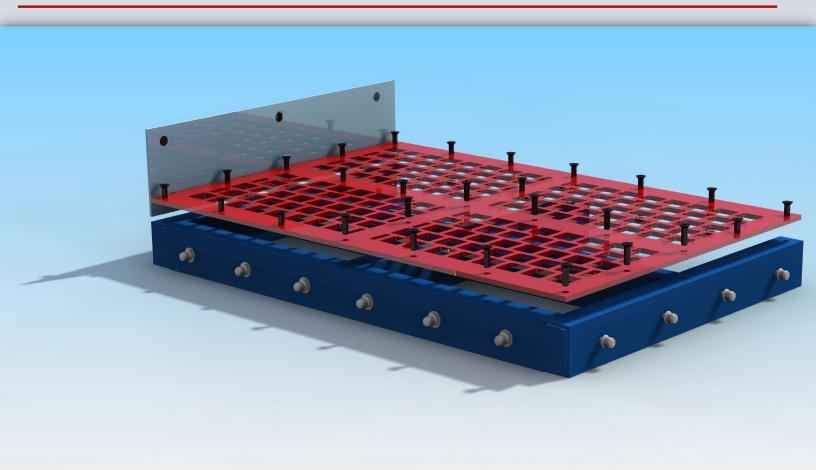

**PERFORATED PLATE** 

Conn-Weld's Perforated Plate brings screening strength and efficiency to our vibrating screens in numerous applications. Computer Automated Design (CNC) combined with precision manufacturing assure your specific screen type and opening is achieved. Renowned for being resistant to plugging and sustaining size accuracy, our perforated plate is available in many selections.

## Options:

- ☐ Material: AR, mild steel, stainless steel (others available
- ☐ Thickness: 1/4, 3/8, ½
- ☐ Openings: ¼" up to 12"
- ☐ Hold-down systems: Bolt-in and C-Type clamp
- ☐ Types: Round, slotted, square