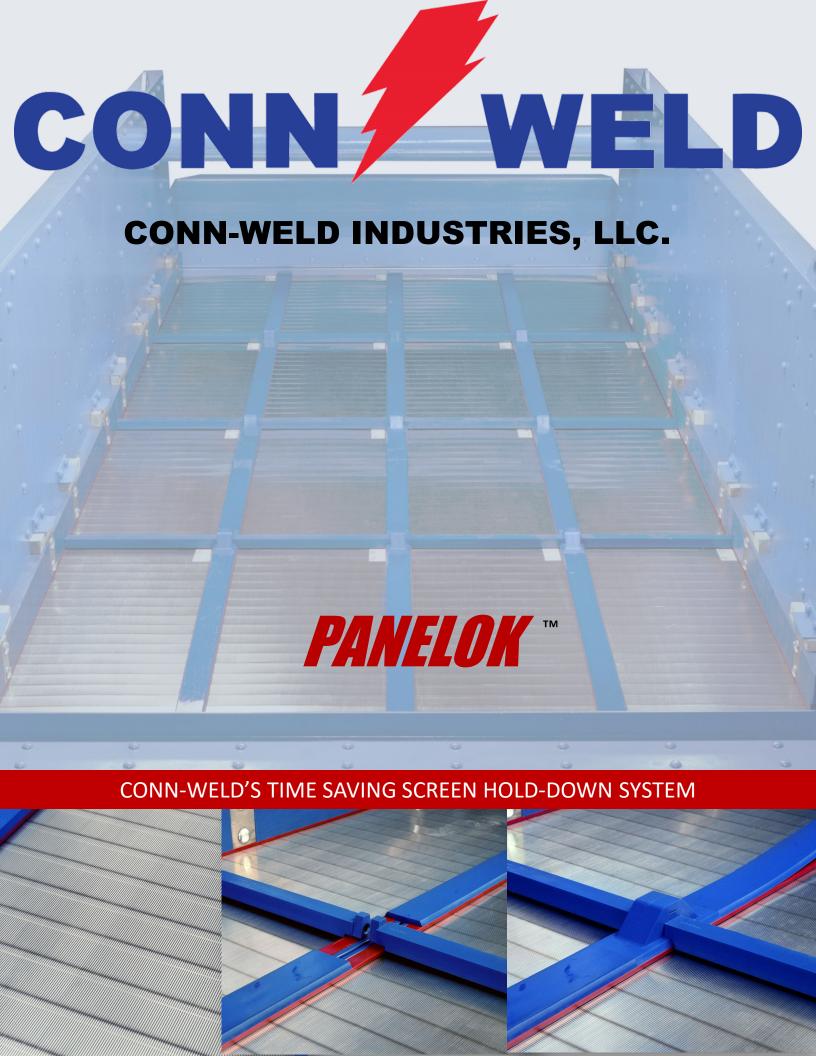

Side hold-downs are manufactured from an extremely abrasive resistant material replacing existing wooden hold-downs without side plate modification.

High durable foam rubber securely seal all screen seams.

Designed for simple installation and replacement of individual screen panels.

Dam retainers double as a screen clamping lock strip.

Screen panels clamp uniformly
Self-protective design prevents wear
Designed to use existing bucker bars
and standard bucker rubber