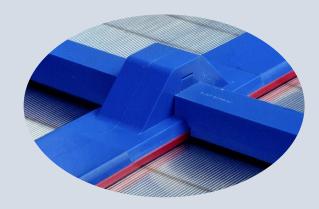

Designed for simple installation and replacement of individual screen panels.

Dam retainers double as a screen clamping lock strip.

Screen panels clamp uniformly
Self-protective design prevents wear
Designed to use existing bucker bars
and standard bucker rubber