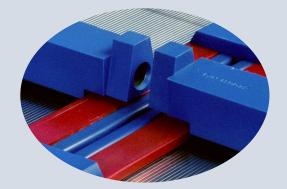

Designed for simple installation and replacement of individual screen panels.

Dam retainers double as a screen clamping lock strip.

Screen panels clamp uniformly
Self-protective design prevents wear
Designed to use existing bucker bars
and standard bucker rubber